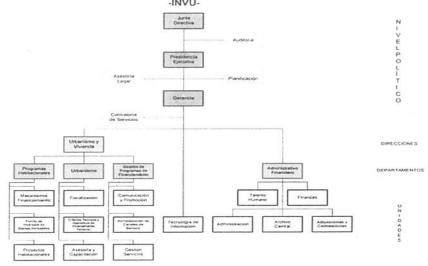

### ESTRUCTURA PROGRAMATICA PRESUPUESTARIA

El Instituto Nacional de Vivienda y Urbanismo, cuenta con un organigrama, aprobado por MIDEPLAN, según Oficio No. DM-474-13 de fecha 2 de setiembre de 2013, el cual se presenta a continuación:

#### INSTITUTO NACIONAL DE VIVIENDA Y URBANISMO -INVU-

Para el año 2018 se mantiene la misma estructura programática presentada en el año anterior.